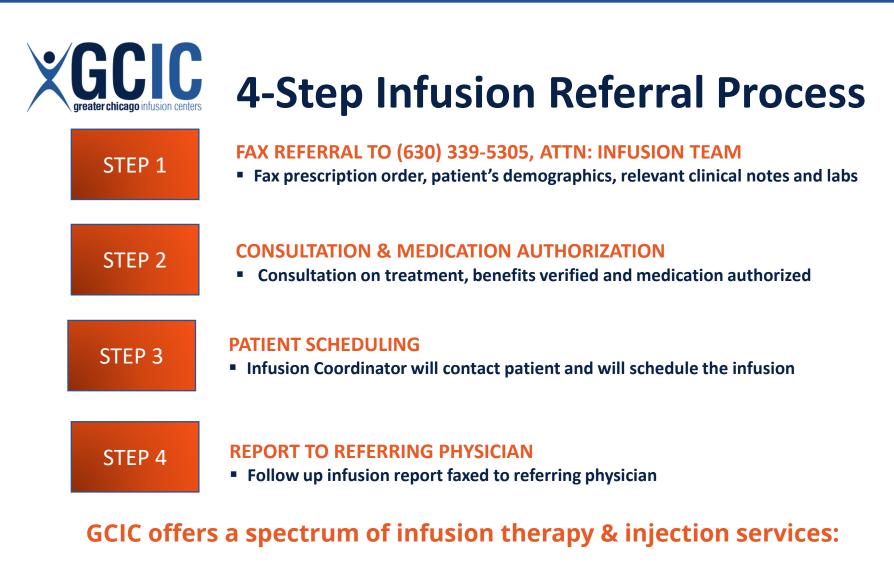

## **Greater Chicago Infusion Centers (GCIC)** easy 4-step referral process:

- FAX REFERRAL
- CONSULTATION & MEDICATION AUTHORIZATION
- PATIENT SCHEDULING
- REPORT TO REFERRING PHYSICIAN